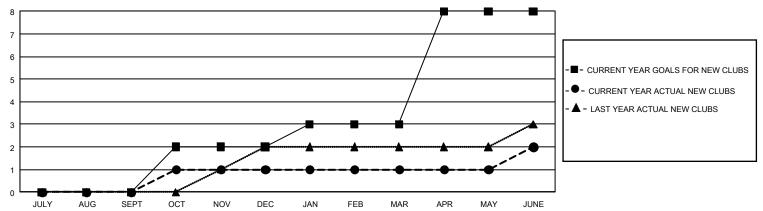

## GMT Constitutional Area 3, Group D

**GMT**: OPEN

REPORT DOES NOT INCLUDE CLUBS IN UNDISTRICTED AREAS.

| Clubs                 |               |           |               | Members               |                        |                         |                                                    |  |
|-----------------------|---------------|-----------|---------------|-----------------------|------------------------|-------------------------|----------------------------------------------------|--|
| RESULTS FOR 2019-2020 |               |           |               | RESULTS FOR 2019-2020 |                        |                         |                                                    |  |
| QUARTER               | NEW CLUB GOAL | NEW CLUBS | DROPPED CLUBS | QUARTER MEME          | BER GROWTH NET<br>GOAL | MEMBER GROWTH<br>ACTUAL | DROPPED<br>MEMBERS ACTUAL<br>(including transfers) |  |
| JULY/AUG/SEPT         | 0             | 0         | 4             | JULY/AUG/SEPT         | 138                    | 85                      | 229                                                |  |
| OCT/NOV/DEC           | 6             | 1         | 13            | OCT/NOV/DEC           | 363                    | 150                     | 471                                                |  |
| JAN/FEB/MAR           | 3             | 0         | 3             | JAN/FEB/MAR           | 222                    | 55                      | 153                                                |  |
| APR/MAY/JUNE          | 15            | 1         | 7             | APR/MAY/JUNE          | 537                    | 95                      | 248                                                |  |

## GOALS AND ACTUAL NEW CLUBS CUMULATIVE