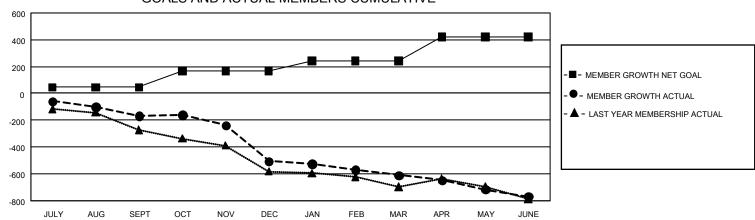

## GMT Constitutional Area 3, Group D

**GMT**: OPEN

REPORT DOES NOT INCLUDE CLUBS IN UNDISTRICTED AREAS.

| Clubs                 |               |           |               | Members               |                        |                         |                                                    |  |
|-----------------------|---------------|-----------|---------------|-----------------------|------------------------|-------------------------|----------------------------------------------------|--|
| RESULTS FOR 2019-2020 |               |           |               | RESULTS FOR 2019-2020 |                        |                         |                                                    |  |
| QUARTER               | NEW CLUB GOAL | NEW CLUBS | DROPPED CLUBS | QUARTER MEME          | BER GROWTH NET<br>GOAL | MEMBER GROWTH<br>ACTUAL | DROPPED<br>MEMBERS ACTUAL<br>(including transfers) |  |
| JULY/AUG/SEPT         | 0             | 0         | 4             | JULY/AUG/SEPT         | 138                    | 85                      | 229                                                |  |
| OCT/NOV/DEC           | 6             | 1         | 13            | OCT/NOV/DEC           | 363                    | 150                     | 471                                                |  |
| JAN/FEB/MAR           | 3             | 0         | 3             | JAN/FEB/MAR           | 222                    | 55                      | 153                                                |  |
| APR/MAY/JUNE          | 15            | 1         | 7             | APR/MAY/JUNE          | 537                    | 95                      | 248                                                |  |

## GOALS AND ACTUAL MEMBERS CUMULATIVE

| DROPPED CLUBS: 26               |       | 104 CLUBS OF 277 ADDED 1 OR MORE<br>NEW MEMBERS | GENDER DISTRIBUTION  MALE 2,218 (49.98%) |                |       |
|---------------------------------|-------|-------------------------------------------------|------------------------------------------|----------------|-------|
| DROPPED MEMBERS                 |       |                                                 | FEMALE                                   | 2,220 (50.02%) |       |
| DECEASED                        | 78    | CLICK HERE FOR CHARLE ATIVE                     | TOTAL FAMILY UNIT MEMBERS                |                | 1,472 |
| CLUB CANCELLED 220<br>OTHER 801 |       | CLICK HERE FOR CUMULATIVE MEMBERSHIP DATA       | FAMILY MEMBERS PAYING HALF DUES          |                | 785   |
| TOTAL                           | 1,099 |                                                 |                                          |                |       |